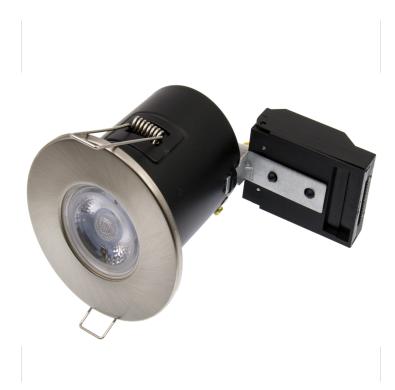

## Brushed nickel slim bezel fixed fire rated downlight

Part No: FP-F-BN

- Twist off slim bezel
- Push fit terminal
- Loop in / loop out
- 30,60,90 minute fire rated timber joist
- Engineered joist tested including i-joist & posi joist details on request