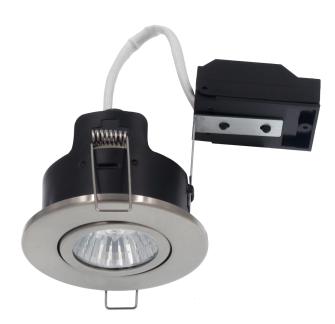

## brushed nickel open back tilt fire rated downlight

Part No: FN-T-BN

- Twist off bezel
- Loop In/Out Push Fit Terminal
- 30,60,90 minute fire rated timber joist
- Engineered joist tested including i-joist & posi joist details on request

## **Technical Specification**

| Part No           | FN-T-BN        |
|-------------------|----------------|
| Finish            | Brushed Nickel |
| Voltage           | 240            |
| IP Rating         | 20             |
| Lamp Holder       | GU10           |
| Lamp Included     | No             |
| Depth             | 120            |
| Diameter          | 87             |
| Cut Out           | 78             |
| Class 1 or 2 or 3 | 1              |
| EAN               | 5055530823730  |
| Price per         | each           |
| Unit of sale      | 1              |
| Notes             |                |
| Price             | each           |