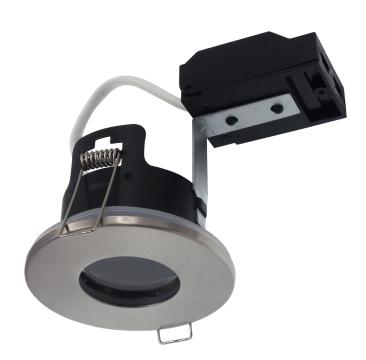

## brushed nickel open back IP65 fire rated downlight

Part No: FN-S-BN

- Twist off bezel
- Loop In/Out Push Fit Terminal
- 30,60,90 minute fire rated timber joist
- Engineered joist tested including i-joist & posi joist details on request

## **Technical Specification**

| Part No           | FN-S-BN        |
|-------------------|----------------|
| Finish            | Brushed Nickel |
| Voltage           | 240            |
| IP Rating         | 65             |
| Lamp Holder       | GU10           |
| Lamp Included     | No             |
| Depth             | 100            |
| Diameter          | 85             |
| Cut Out           | 68             |
| Class 1 or 2 or 3 | II             |
| EAN               | 5055530823709  |
| Price per         | each           |
| Unit of sale      | 1              |
| Notes             |                |
| Price             | each           |