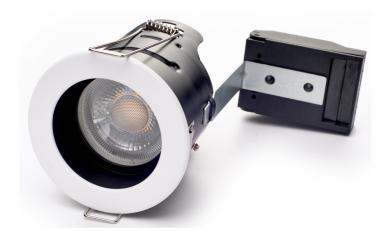

## Baffled IP65 Matt white open back fixed fire rated downlight

Part No: FN-S-BF-WHM

- Baffled
- IP65
- Twist off bezel
- Loop In/Out Push Fit Terminal
- 30,60,90 minute fire rated timber joist
- Engineered joist tested including i-joist & posi joist details on request

## **Technical Specification**

| Part No           | FN-S-BF-WHM   |
|-------------------|---------------|
| Finish            | Matt White    |
| Voltage           | 240           |
| IP Rating         | 65            |
| Lamp Holder       | GU10          |
| Lamp Included     | No            |
| Depth             | 131           |
| Diameter          | 72.5          |
| Cut Out           | 65            |
| Class 1 or 2 or 3 | I             |
| EAN               | 5055530831339 |
| Unit of sale      | 1             |
| Price             | each          |