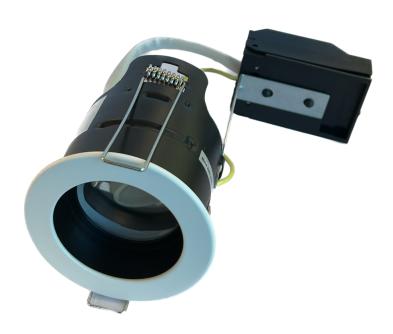

## Baffled IP65 Matt white open back fixed fire rated downlight

Part No: FN-S-BF-WHM

- Baffled
- IP65
- Twist off bezel
- Loop In/Out Push Fit Terminal
- 30,60,90 minute fire rated timber joist
- Engineered joist tested including i-joist & posi joist details on request

## **Technical Specification**

| Part No           | FN-S-BF-WHM   |
|-------------------|---------------|
| Finish            | Matt White    |
| Voltage           | 240           |
| IP Rating         | 65            |
| Lamp Holder       | GU10          |
| Lamp Included     | No            |
| Depth             | 131           |
| Diameter          | 72.5          |
| Cut Out           | 65            |
| Class 1 or 2 or 3 | I             |
| EAN               | 5055530831339 |
| Unit of sale      | 1             |
| Price             | each          |