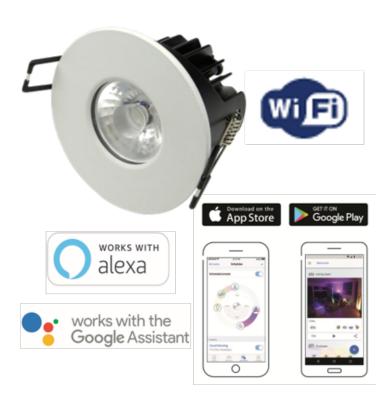

## Smart CCT fixed LED fire rated downlight WIZ connected

Part No: ESPRIT-WIZ

- Control colour temperature and dim the ESPRIT-WIZ through the Wiz app or via voice control with Google, Alexa or Siri
- WiFi 2.4GHz connects to router without the need of a hub
- 3 bezels available: White, Brushed Nickel and Polished Chrome (sold seperately)
- Works with IFTTT
- COB reflector technology gives similar light effect to traditional dichroic halogen with a higher light output.