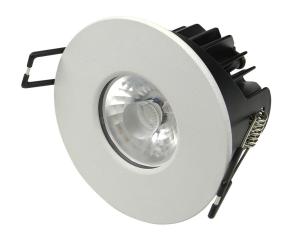

## Smart CCT fixed LED fire rated downlight WIZ connected

Part No: ESPRIT-WIZ

- Control colour temperature and dim the ESPRIT-WIZ through the Wiz app or via voice control with Google, Alexa or Siri
- WiFi 2.4GHz connects to router without the need of a hub
- 3 bezels available: White, Brushed Nickel and Polished Chrome (sold seperately)
- Works with IFTTT
- COB reflector technology gives similar light effect to traditional dichroic halogen with a higher light output.

## **Technical Specification**

| Part No              | ESPRIT-WIZ     |
|----------------------|----------------|
| Lumens               | 650-750        |
| ССТ                  | 2700-6500      |
| Colour Temperature   | CCT            |
| Finish               | White          |
| Voltage              | 240            |
| Wattage              | 10             |
| CRI                  | 80             |
| IP Rating            | 65             |
| Dimmable             | Υ              |
| Lamp Holder          | Integrated LED |
| Depth                | 64             |
| Diameter             | 85             |
| Cut Out              | 70             |
| Class 1 or 2 or 3    | II             |
| Material / Made From | Metal          |