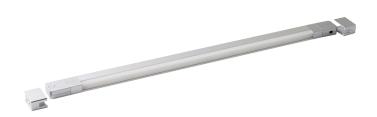

## 962mm LED drawer light with sensor

Part No: SDL-962N

- Built in IR sensor to switch the lighting on as the drawer is opened
- Includes cable conduit
- 2m input lead with TOP connector
- Requires 12V LED driver

## **Technical Specification**

| Part No            | SDL-962N       |
|--------------------|----------------|
| Lumens             | 770            |
| ССТ                | 4000           |
| Colour Temperature | Neutral White  |
| Finish             | Satin Silver   |
| Voltage            | 12             |
| Wattage            | 10.2           |
| CRI                | 80             |
| IP Rating          | 20             |
| Dimmable           | N              |
| Lamp Holder        | Integrated LED |
| Connector Type     | TOP            |
| Length             | 962            |
| Width              | 29             |
| Class 1 or 2 or 3  | II             |
|                    |                |