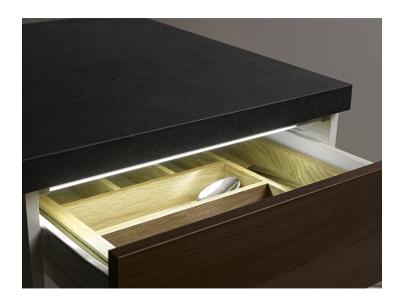

## 962mm LED drawer light with sensor

Part No: SDL-962N

- Built in IR sensor to switch the lighting on as the drawer is opened
- Includes cable conduit
- 2m input lead with TOP connector
- Requires 12V LED driver