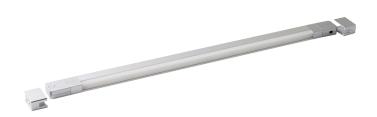

## 862mm LED drawer light with sensor

Part No: SDL-862N

- Built in IR sensor to switch the lighting on as the drawer is opened
- Includes cable conduit
- 2m input lead with TOP connector
- Requires 12V LED driver

## **Technical Specification**

| Part No            | SDL-862N       |
|--------------------|----------------|
| Lumens             | 680            |
| ССТ                | 4000           |
| Colour Temperature | Neutral White  |
| Finish             | Satin Silver   |
| Voltage            | 12             |
| Wattage            | 9              |
| CRI                | 80             |
| IP Rating          | 20             |
| Dimmable           | N              |
| Lamp Holder        | Integrated LED |
| Connector Type     | TOP            |
| Length             | 862            |
| Width              | 29             |
| Class 1 or 2 or 3  | II             |
|                    |                |