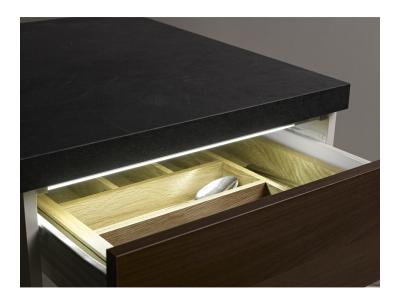

## 862mm LED drawer light with sensor

Part No: SDL-862N

- Built in IR sensor to switch the lighting on as the drawer is opened
- Includes cable conduit
- 2m input lead with TOP connector
- Requires 12V LED driver