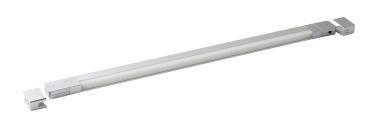

## 762mm LED drawer light with sensor

Part No: SDL-762N

- Built in IR sensor to switch the lighting on as the drawer is opened
- Includes cable conduit
- 2m input lead with TOP connector
- Requires 12V LED driver

## **Technical Specification**

| Part No            | SDL-762N       |
|--------------------|----------------|
| Lumens             | 590            |
| ССТ                | 4000           |
| Colour Temperature | Neutral White  |
| Finish             | Satin Silver   |
| Voltage            | 12             |
| Wattage            | 7.8            |
| CRI                | 80             |
| IP Rating          | 20             |
| Dimmable           | N              |
| Lamp Holder        | Integrated LED |
| Connector Type     | TOP            |
| Length             | 762            |
| Width              | 29             |
| Class 1 or 2 or 3  | II             |