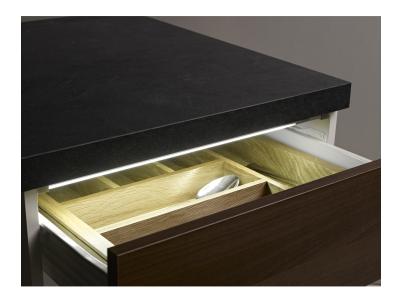

## 762mm LED drawer light with sensor

Part No: SDL-762N

- Built in IR sensor to switch the lighting on as the drawer is opened
- Includes cable conduit
- 2m input lead with TOP connector
- Requires 12V LED driver