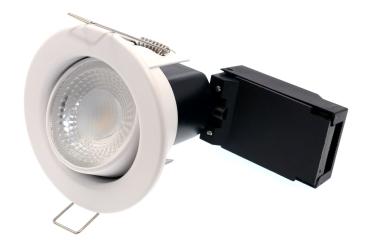

## 5W LED Tilt dimmable fixed fire rated white finish - 3000k

Part No: JET-T-WH-3K

- Integrated driver
- 60° Beam Angle
- 0-100% Dimmable
- Bezel included
- 30,60,90 minute fire rated timber joist
- Engineered joist tested including i-joist & posi joist details on request

## **Technical Specification**

| Part No            | JET-T-WH-3K    |
|--------------------|----------------|
| Lumens             | 480            |
| ССТ                | 3000           |
| Colour Temperature | Warm White     |
| Finish             | White          |
| Voltage            | 240            |
| Wattage            | 5              |
| CRI                | 80             |
| IP Rating          | 20             |
| Dimmable           | Υ              |
| Lamp Holder        | Integrated LED |
| Depth              | 91             |
| Diameter           | 81.5           |
| Cut Out            | 65             |
| Class 1 or 2 or 3  | I              |