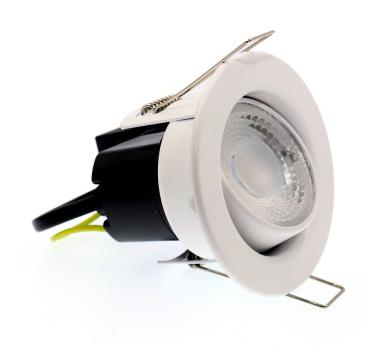

## 5W LED Tilt dimmable fixed fire rated white finish - 3000k

Part No: JET-T-WH-3K

- Integrated driver
- 60° Beam Angle
- 0-100% Dimmable
- Bezel included
- 30,60,90 minute fire rated timber joist
- Engineered joist tested including i-joist & posi joist details on request

## **Technical Specification**

| Part No            | JET-T-WH-3K    |
|--------------------|----------------|
| Lumens             | 480            |
| ССТ                | 3000           |
| Colour Temperature | Warm White     |
| Finish             | White          |
| Voltage            | 240            |
| Wattage            | 5              |
| CRI                | 80             |
| IP Rating          | 20             |
| Dimmable           | Υ              |
| Lamp Holder        | Integrated LED |
| Depth              | 91             |
| Diameter           | 81.5           |
| Cut Out            | 65             |
| Class 1 or 2 or 3  | I              |