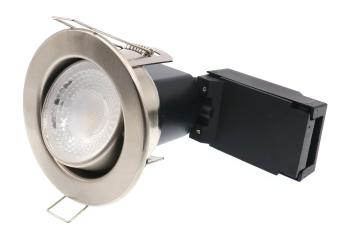

## 5W LED Tilt dimmable fixed fire rated brushed nickel finish -4000k

Part No: JET-T-BN-4K

- Integrated driver
- 60° Beam Angle
- 0-100% Dimmable
- Bezel included
- 30,60,90 minute fire rated timber joist
- Engineered joist tested including i-joist & posi joist details on request

## **Technical Specification**

| Part No            | JET-T-BN-4K    |
|--------------------|----------------|
| Lumens             | 500            |
| ССТ                | 4000           |
| Colour Temperature | Neutral White  |
| Finish             | Brushed Nickel |
| Voltage            | 240            |
| Wattage            | 5              |
| CRI                | 80             |
| IP Rating          | 20             |
| Dimmable           | Υ              |
| Lamp Holder        | Integrated LED |
| Depth              | 91             |
| Diameter           | 81.5           |
| Cut Out            | 65             |
| Class 1 or 2 or 3  | I              |