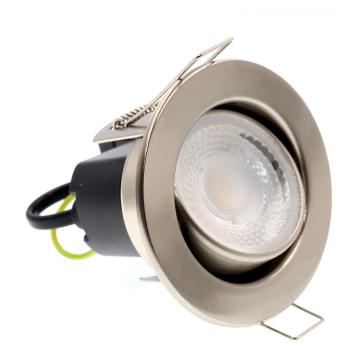

## 5W LED Tilt dimmable fixed fire rated brushed nickel finish -4000k

Part No: JET-T-BN-4K

- Integrated driver
- 60° Beam Angle
- 0-100% Dimmable
- Bezel included
- 30,60,90 minute fire rated timber joist
- Engineered joist tested including i-joist & posi joist details on request

## **Technical Specification**

| Part No            | JET-T-BN-4K    |
|--------------------|----------------|
| Lumens             | 500            |
| ССТ                | 4000           |
| Colour Temperature | Neutral White  |
| Finish             | Brushed Nickel |
| Voltage            | 240            |
| Wattage            | 5              |
| CRI                | 80             |
| IP Rating          | 20             |
| Dimmable           | Υ              |
| Lamp Holder        | Integrated LED |
| Depth              | 91             |
| Diameter           | 81.5           |
| Cut Out            | 65             |
| Class 1 or 2 or 3  | I              |