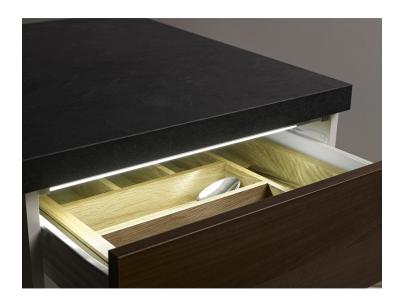

## 562mm LED drawer light with sensor

Part No: SDL-562N

- Built in IR sensor to switch the lighting on as the drawer is opened
- Includes cable conduit
- 2m input lead with TOP connector
- Requires 12V LED driver