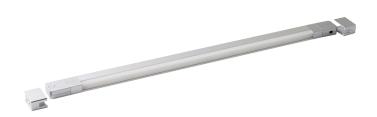

## 562mm LED drawer light with sensor

Part No: SDL-562N

- Built in IR sensor to switch the lighting on as the drawer is opened
- Includes cable conduit
- 2m input lead with TOP connector
- Requires 12V LED driver

## **Technical Specification**

| Part No            | SDL-562N       |
|--------------------|----------------|
| Lumens             | 410            |
| ССТ                | 4000           |
| Colour Temperature | Neutral White  |
| Finish             | Satin Silver   |
| Voltage            | 12             |
| Wattage            | 5.4            |
| CRI                | 80             |
| IP Rating          | 20             |
| Dimmable           | N              |
| Lamp Holder        | Integrated LED |
| Connector Type     | TOP            |
| Length             | 562            |
| Width              | 29             |
| Class 1 or 2 or 3  | II             |
|                    |                |