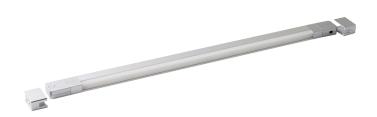

## 462mm LED drawer light with sensor

Part No: SDL-462N

- Built in IR sensor to switch the lighting on as the drawer is opened
- Includes cable conduit
- 2m input lead with TOP connector
- Requires 12V LED driver

## **Technical Specification**

| Part No            | SDL-462N       |
|--------------------|----------------|
| Lumens             | 310            |
| ССТ                | 4000           |
| Colour Temperature | Neutral White  |
| Finish             | Satin Silver   |
| Voltage            | 12             |
| Wattage            | 4.2            |
| CRI                | 80             |
| IP Rating          | 20             |
| Dimmable           | N              |
| Lamp Holder        | Integrated LED |
| Connector Type     | TOP            |
| Length             | 462            |
| Width              | 29             |
| Class 1 or 2 or 3  | II             |
|                    |                |