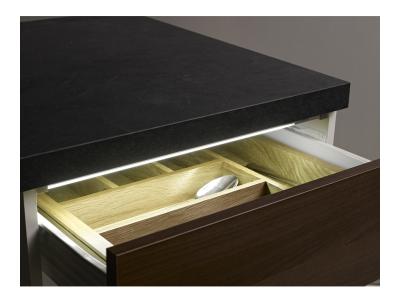

## 462mm LED drawer light with sensor

Part No: SDL-462N

- Built in IR sensor to switch the lighting on as the drawer is opened
- Includes cable conduit
- 2m input lead with TOP connector
- Requires 12V LED driver